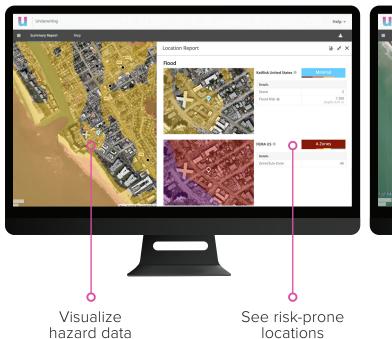

### Make Decisions Faster with Self-Serve Analytics

Build a holistic view of risk, spanning multiple hazards, in a single interactive environment that puts analytics and data from industry-leading content providers at your fingertips. Analyze and visualize prospective risk in a seamless environment that can be directly integrated with your policy system.

## Collaborate Across Departments with Ease

Ensure shared understanding between underwriting and exposure management teams with an enterprise solution that facilitates your team's ability to share insights and write business within your guidelines. Keep records of your decisions with in-depth risk reports—and easily share them with colleagues.