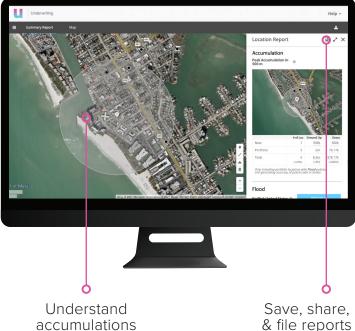

## Collaborate Across Departments with Ease

Ensure shared understanding between underwriting and exposure management teams with an enterprise solution that facilitates your team's ability to share insights and write business within your guidelines. Keep records of your decisions with in-depth risk reports—and easily share them with colleagues.

#### Immediately Determine the Impact on Your Portfolio

Easily evaluate risk within the context of your portfolio and claims history. Understand whether risks exceed underwriting guidelines and allocated capacity. Leverage your own data to avoid risk in areas where you've had substantial claims, manage within available capacity, and focus on building a healthier portfolio.